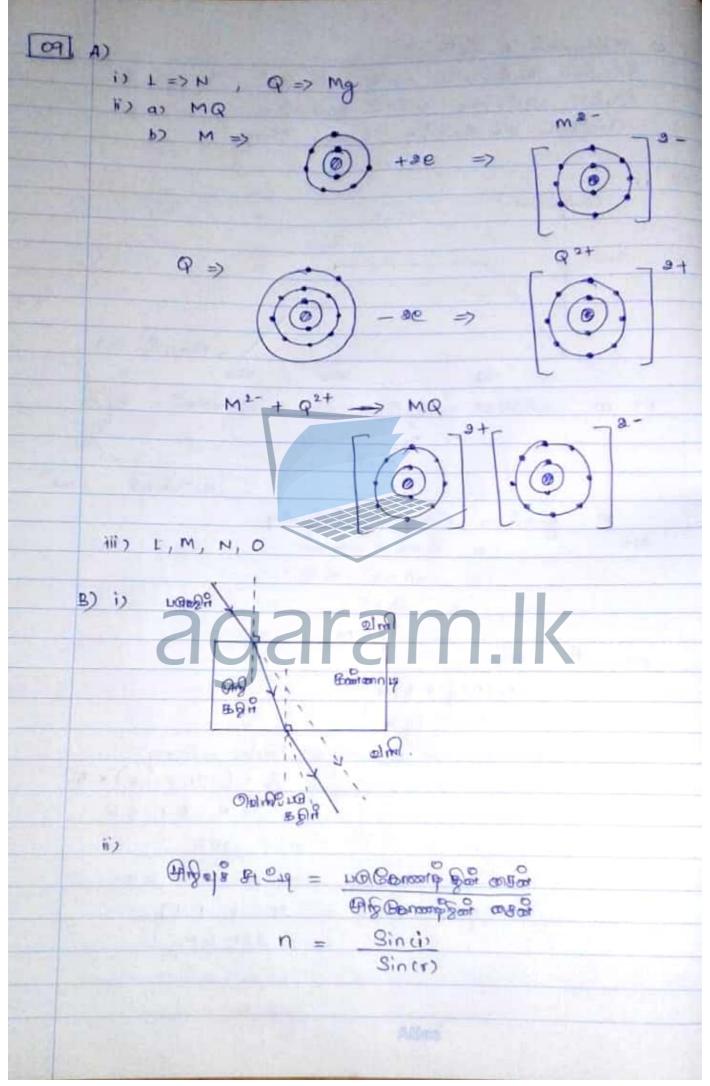

| விஞ்ஞானம்<br>Science                                 | П                       | 34                                | Т                    | п                        | முன்று மணித்தியாலம்<br>Three Hours                         |
|------------------------------------------------------|-------------------------|-----------------------------------|----------------------|--------------------------|------------------------------------------------------------|
| வனிக்க வேண்டியன்<br>• பகுதி A யில்<br>• பகுதி B யிலு | язбол абытал            | ந்துக்கும் இவ்வ<br>ரக்களில் மூன்ற | னேத்தாள்<br>பனினாக்க | 16லபே விவ<br>நஞ்சுரு மார | நையளிக்க.<br>ந்திரம் விடையளிக்க.                           |
| THE REAL PROPERTY.                                   | -11-15                  | LI@                               | 55) A                |                          |                                                            |
| 01. புவிக்கோளத்தி                                    |                         |                                   |                      |                          | nub, கற்கோளம் என்பவற்றினூடாக                               |
| அத்தியாவசிய<br>இரசாயனச் சக்                          | மான இரசாயு<br>காம் உகம் | னக் கூறுகள்                       | <i>в</i> в в в п     | mair auph                | சிபடைகின்றது. இது உயிர்ப்புவி                              |
| 25) 41123014 44                                      | ன்றம் ஆறம்.             |                                   |                      |                          |                                                            |
| i) இவ்வாறாக நிக                                      | கழும் உயிரப்பு          | வி இரசாயனச்                       | o date par           | கள் இரண்                 | முகைக் குறிப்பிடுக. ( 2 புள்ளிகள்)                         |
|                                                      | ரதன் வட                 | -6                                |                      | 加州共                      | 8 ple-18                                                   |
|                                                      | 9 00                    | <u>6</u>                          |                      |                          |                                                            |
|                                                      |                         |                                   |                      |                          |                                                            |
| i) நிர மேலே ල                                        | spiritic age            | வரங்களில் ச                       | ) खोगी को            | பங்குபற்ற                | ம் வாயு சடத்துவ இயல்பினை<br>(N2)                           |
| கொண்டுள்ளது.                                         |                         |                                   |                      |                          |                                                            |
| a) அவ்வாயு வ                                         | Mustill object          | の方面にある                            | iuu@iii (            | Asadob                   | முன்றினையும் தந்க (1½ புள்ளி)<br>actor (com) , Phizobium ( |
|                                                      |                         |                                   |                      |                          |                                                            |
| Saluatoos.                                           | 0 0                     | HI TOPPO                          | HOUP.                | D (B)                    | mrp.:                                                      |
| O. Iprigrapa                                         | upilonition             | mich Duar                         | H. Bu                | payers . seem            | On A Sale same seems under                                 |
|                                                      |                         |                                   |                      |                          | து இறுதியில் மழை மூலம் புவின                               |
| அடையும் வ                                            | ரை நிகழும் த            | 7.6去站在60可在                        | குறியிட              | -Or on @it               | ிப்பிடுக. (1½ புள்ளி)                                      |
| N.7.69.?                                             | <b>&gt;</b>             | NU(g)                             |                      | *********                |                                                            |
| NO cg.>                                              |                         | NO2 (9)                           |                      | *********                |                                                            |
| NO2192                                               | + H2O(0) -              | ·····                             | NO                   | (4)                      |                                                            |
| ்) அவரைக்குடும்                                      | ப தாவர 6ே               | யர்களில் கா                       | ணப்பட்(              | டு வளிம                  | ண்டலத்திலிருந்து குறித்த வாயு                              |
| பதிக்க உதவி                                          |                         |                                   |                      |                          | ( 1 புள்ளி)                                                |
|                                                      | Chin Discourse          | cui ahanilitimaan                 | ILI WILILL           | நடுக.                    |                                                            |

| iii) இயற்கைச் சூழலில் பாதிப்பை ஏற்படுத்தும் கழிவுப் பதார்த்தங்கள் வீசப்படுவதனால் சூழல்                                    |
|---------------------------------------------------------------------------------------------------------------------------|
| மாசடைகின்றது.                                                                                                             |
| a) குழல் மாசடைகின்ற முன்ற முறைகளும் எவை? ( 2 புள்ளி)                                                                      |
| 10 mm.                                                                                                                    |
| Fig.                                                                                                                      |
| alat                                                                                                                      |
| b) விவசாய இரசாயன பொருளின் மிகையான பயன்பாட்டைக் குறைக்க 2014.12.23ம் திகதி                                                 |
| வெளியிட்ட வர்த்தமானியில் சில விவசாய பொருட்களிற்குத் தடைவிதிக்கப்பட்டது. அதில்                                             |
| குறிப்பிட்ட ஒரு இரசாயனப் பொருளினைப் பெயரிடுக. (1 புள்ளி)                                                                  |
| Bank Con Ola 26 . 4 Ban Ender . Barrage . Ba Con Hop grad . Man Ban Bunk Con Ren Bank                                     |
| c) தொழிற்சாலை கழிவுப் பதார்த்தங்களில் ஒன்றான ஐதரோகாபன் சூழலில் விடுவிக்கப்படலும்                                          |
| சூழல் மாசடைதலில் பங்களிப்புச் செய்கின்றது. ஐதரோக்காபன் சூழலிற்கு விடுவிக்கப்படும்                                         |
| முறை ஒன்றினைக் குறிப்பிடுக                                                                                                |
| Copar Con ad a & bacterias Comor Entero ( Brdg , olumb, @Conumb)                                                          |
| (1. P. alrty , நேறையி, டீத்தி , முற்றென்) நிறவர்கி                                                                        |
| 2-90ம் தித்தி சிக்கி அடிக் அமகியாம்.                                                                                      |
| iv) உயிர்க்கோளத்தில் பச்சைவட்டு விளைவு ஏற்படுவதனாலும் இயற்கையின் இயல்பான நிலை                                             |
| மாற்றமடைந்து குழல் சமதிலை குழப்பமடை கின்றது.                                                                              |
| a) பச்சைவீட்டு வாயுக்கள் இரண்டினைக் குறிப்பிடுக. ( 1 புள்ளி)                                                              |
| (02, 902, CH4, CFC, H2Ocg), O3                                                                                            |
| mpanar 33mb Coeph                                                                                                         |
| CIUCICIII.IX                                                                                                              |
| b) நீர மேலே குறிப்பிட்ட அவ்வாயுக்கள் முறையே சூழலுக்குள் விடுவிக்கப்படும் சந்தர்ப்பங்கள்                                   |
| ஒவ்வோன்றைக் குறிப்பிடுக இணைதி அன்றைக் குறிப்பிடுக இனைதி                                                                   |
| ஒவ்வோன்றைக் குறிப்பிடுக இணைதி இவிஷையாடு(இ புள்ளி)<br>CN4 = thi2 C , CO2 - சூதி 16 அதெயரியின் , CFC - குண்டுவது நடிகளியில் |
| Hacego - Olunding what she so, so, - Dalis BA                                                                             |
| D <sub>i</sub> ermin's                                                                                                    |
| v) <b>மேற்கூறிய காரணங்களினா</b> ல் சூழல் மாசடைவதனால் இயற்கையான உயிர்க்கோளத்தில்                                           |
| <b>ஏராளமான பாதிப்புக்கள் ஏற்படுகின்றன.</b> அவ்வாறு உருவாகும் இரு பாதிப்புக்களைக் குறிப்பிடுக.                             |
| ( 2 புள்ளிகள்)                                                                                                            |
| Dubo way & Count Ople Appel , Bearing an - 21 Senters                                                                     |
| 3m இரு தல் தால் உயிர் விரிய வரிய முறி நிறியாரணை யாக்கும்,                                                                 |
|                                                                                                                           |
| BAR GBS 10 C LB 2 wife &.                                                                                                 |
| ( 15 புள்ளிகள்)                                                                                                           |
|                                                                                                                           |
|                                                                                                                           |
|                                                                                                                           |