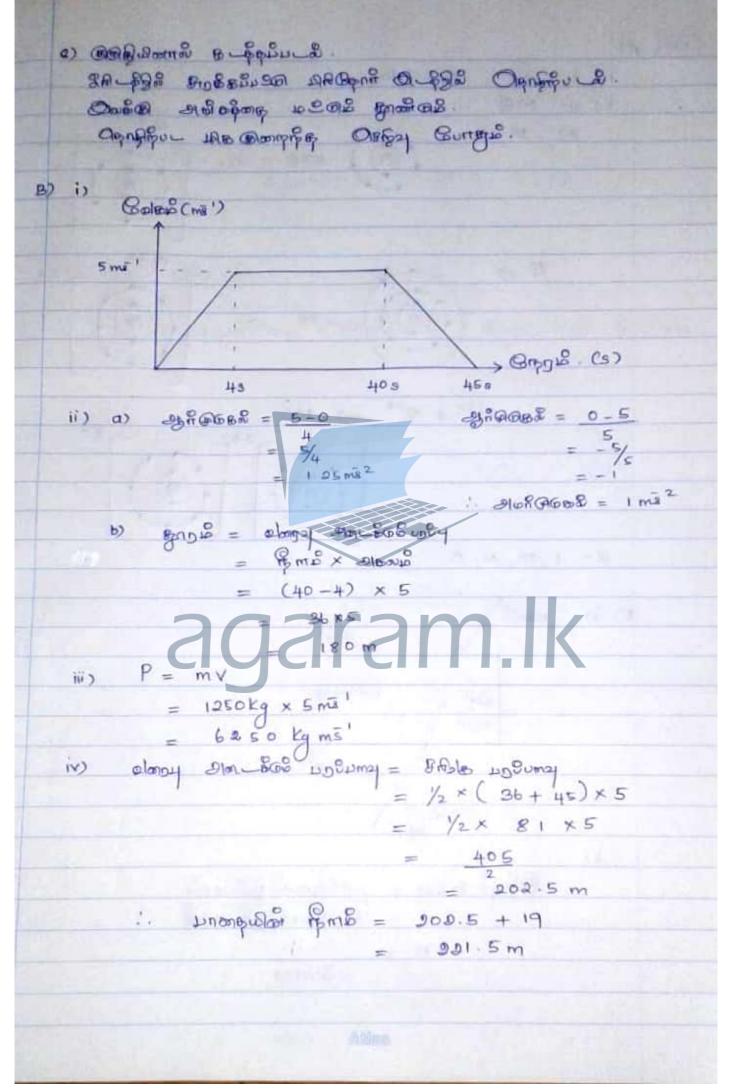

| 00 m                                                                                                               |











in a No = Sinis = 9in 45' 0. \$100 0.5300 1-83 iv) a) 10@ දීරිශ්ඨ. Opp - Run - &. b) किला किकी काराम ( क्रिमिश्रिका) / किलाई एमरिका किन्निर्मि agaram.lk