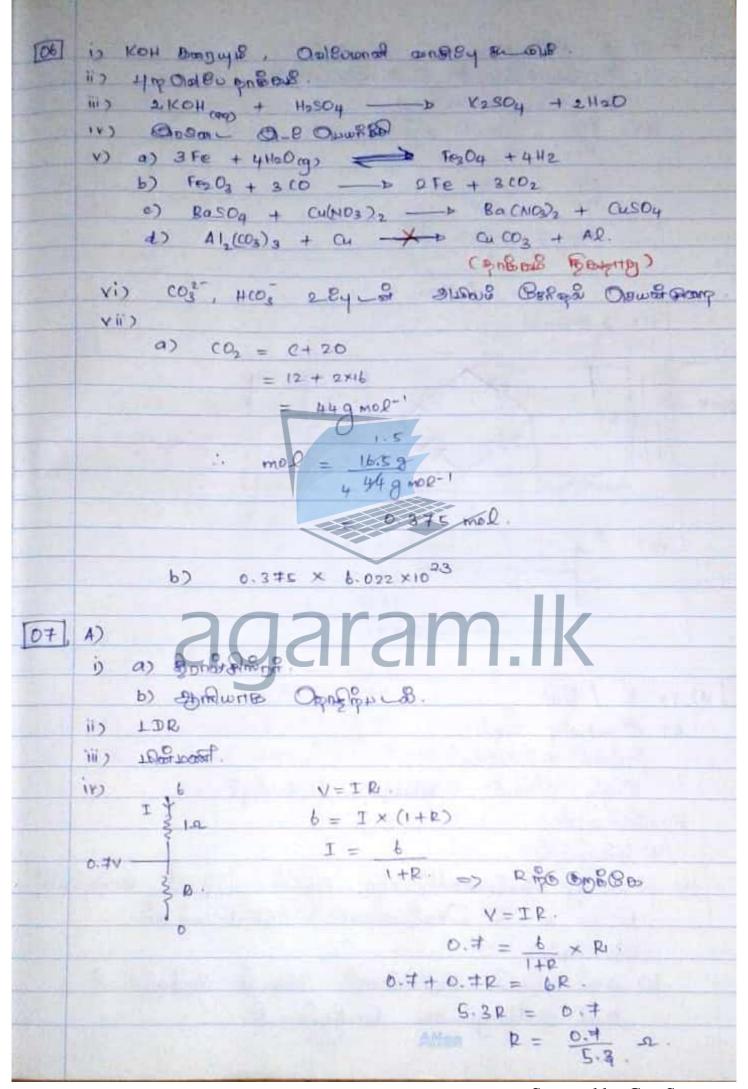

| 00 m                                                                                                               |











in a No = Sinis = 9in 45' 0. \$100 0.5300 1-83 iv) a) 10@ දීරිශ්ඨ. Opp - Run - &. b) किला किकी काराम ( क्रिमिश्रिका) / किलाई एमरिका किन्निर्मि agaram.lk