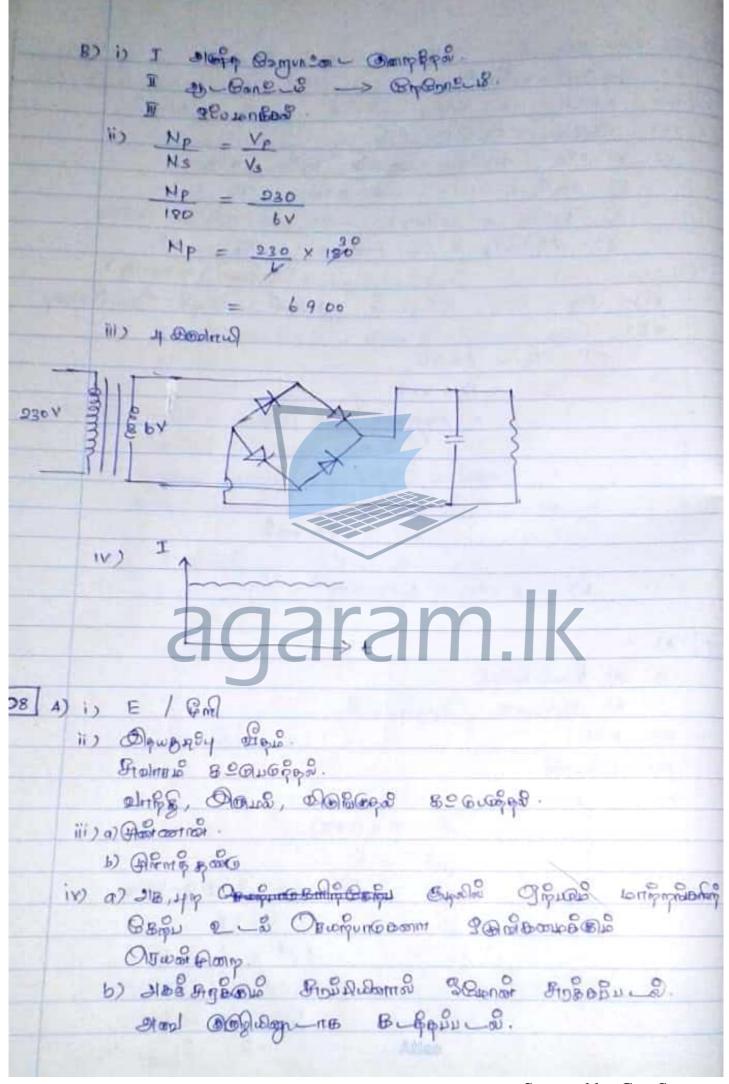

| 00 m                                                                                                               |











in a No = Sinis = 9in 45' 0. \$100 0.5300 1-83 iv) a) 10@ දීරිශ්ඨ. Opp - Run - &. b) किला किकी काराम ( क्रिमिश्रिका) / किलाई एमरिका किन्निर्मि agaram.lk