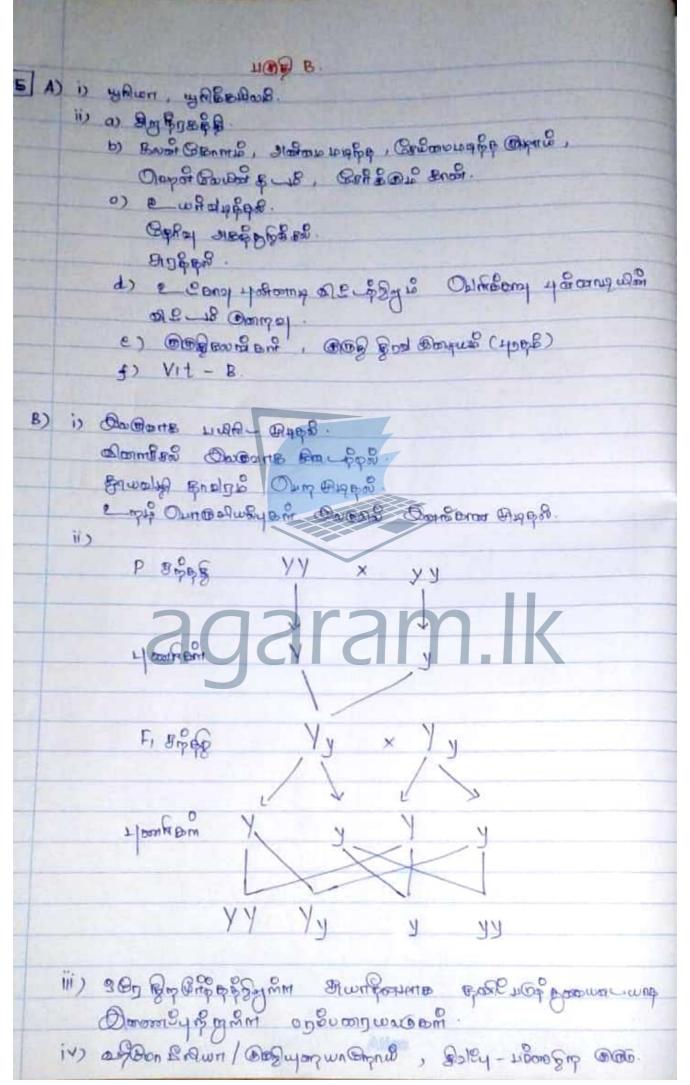

| 00 m                                                                                                               |











in a No = Sinis = 9in 45' 0. \$100 0.5300 1-83 iv) a) 10@ දීරිශ්ඨ. Opp - Run - &. b) किला किकी काराम ( क्रिमिश्रिका) / किलाई एमरिका किन्निर्मि agaram.lk